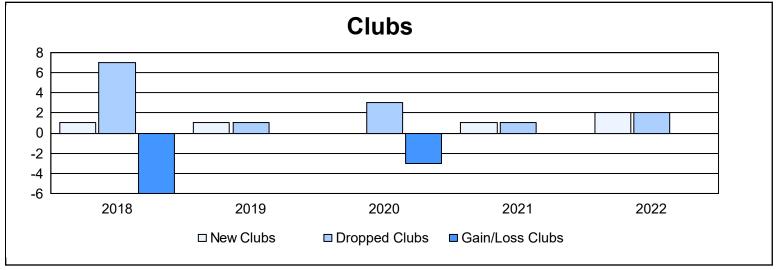

District 46 As of June 2022 Cumulative

| Year      | New<br>Clubs | Dropped<br>Clubs | Gain/<br>Loss<br>Clubs | New<br>Members | Charter<br>Members | Reinstate<br>Members | Transfer<br>Members | Total<br>Member<br>Added | Total<br>Members<br>Dropped | Gain/<br>Loss<br>Members |
|-----------|--------------|------------------|------------------------|----------------|--------------------|----------------------|---------------------|--------------------------|-----------------------------|--------------------------|
| 2017-2018 | 1            | 7                | -6                     | 152            | 44                 | 6                    | 17                  | 219                      | 385                         | -166                     |
| 2018-2019 | 1            | 1                | 0                      | 163            | 23                 | 9                    | 13                  | 208                      | 219                         | -11                      |
| 2019-2020 | 0            | 3                | -3                     | 111            | 0                  | 4                    | 12                  | 127                      | 195                         | -68                      |
| 2020-2021 | 1            | 1                | 0                      | 116            | 44                 | 5                    | 8                   | 173                      | 202                         | -29                      |
| 2021-2022 | 2            | 2                | 0                      | 179            | 47                 | 9                    | 18                  | 253                      | 220                         | 33                       |
| Average   | 1            | 3                | -2                     | 144            | 32                 | 7                    | 14                  | 196                      | 244                         | -48                      |